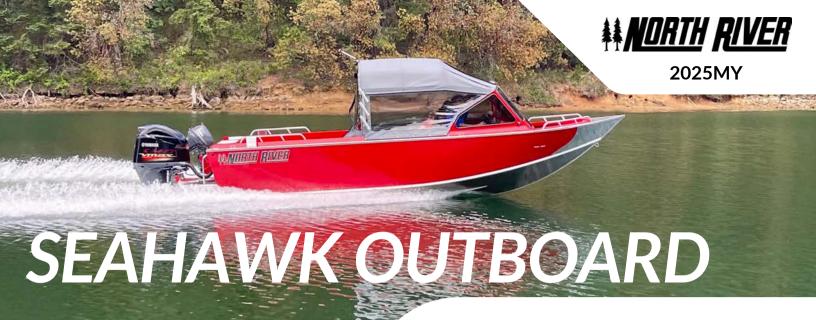

# **Come Aboard Our Top Seller**

Navigate choppy waters effortlessly with a 42° hull entry and an 18° transom deadrise. The robust design features an 8' 6" beam, .250 thick bottom, and towering 35" sides, ensuring a safe, sturdy, and exhilarating outdoor adventure on the water.