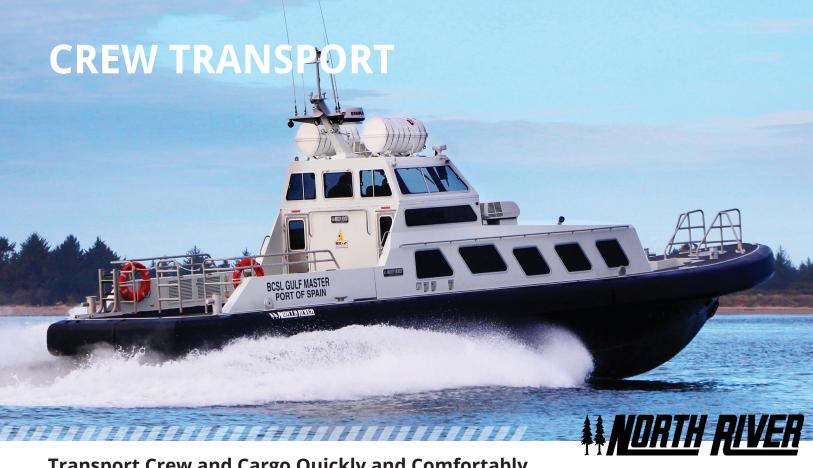

## **Transport Crew and Cargo Quickly and Comfortably**

Built upon the Sounder's proven hull design, the Crew Transport vessel excels at transporting passengers and cargo quickly and comfortably on long runs across open water to deliver crews rested and ready to work.

## **USES**

Crew transport, from protected harbors to open ocean.

## **CABIN CONFIGURATIONS**

Customizable depending on passenger and crew requirements for operation in any marine environment.

## **POWER OPTIONS**

Inboard Jet (gas or diesel), Inboard Traditional Drive Shaft, Stern Drives, Outboards

To discuss options for this boat please call us at 1-800-413-6351.

| CREW TRANSPORT SPECIFICATIONS | 16' BEAM                  |
|-------------------------------|---------------------------|
| LENGTH                        | 52' (15.8m) - 60' (18.2m) |
| BEAM                          | 16' (4.8m) with fenders   |
| SIDE HEIGHT                   | 50" (1.3m)                |
| BOTTOM WIDTH                  | 12′ 6″ (3.8m)             |
| DEADRISE                      | 18°                       |