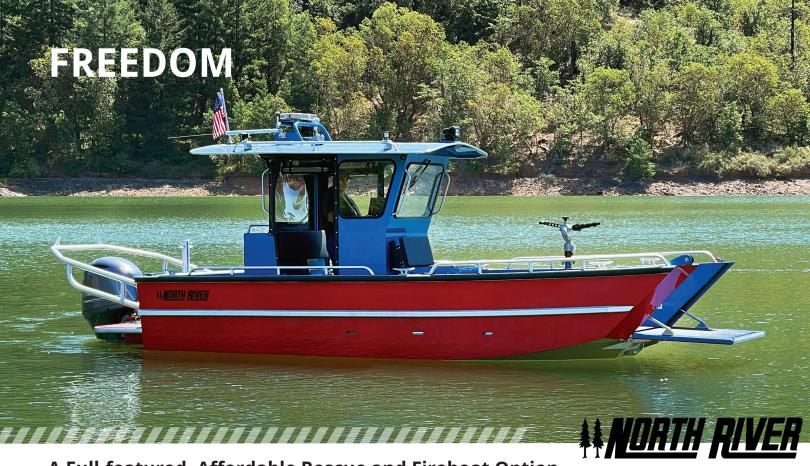

## A Full-featured, Affordable Rescue and Fireboat Option

The Freedom is a purpose-built fast response rescue and fire boat that is designed to be trailered and easily launched for operations in smaller marinas, lakes, bays and along shallow water shorelines.

## **USES**

Fire • Rescue • Emergency Response • Disaster Response • EMT • Search & Rescue

## **CABIN CONFIGURATIONS**

Center Console, T-Top, Pilot House, Full Cabin

## **POWER OPTIONS**

Outboard, Outboard Jet, Inboard Jet

To discuss options for this boat please call us at 1-800-413-6351.

| FREEDOM<br>SPECIFICATIONS | 8′ 6″ BEAM               |
|---------------------------|--------------------------|
| LENGTH                    | 21' (6.4m) - 26' (7.9 m) |
| BEAM                      | 8′ 6″ (2.6m)             |
| SIDE HEIGHT               | 36" (.9m)                |
| FENDER HEIGHT             | -                        |
| DEADRISE                  | 14°                      |