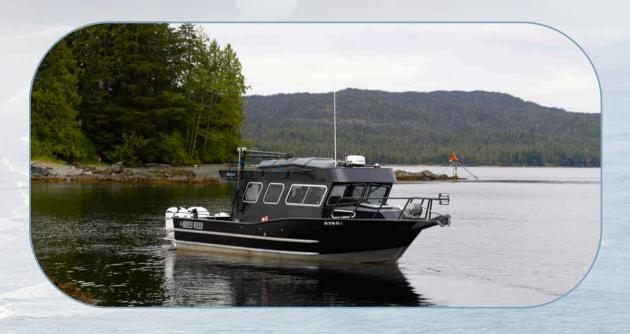

# **Experience Luxury and Innovation**

Experience the redefined boating experience of the Endurance. Enjoy a smoother ride, expanded cabin space, and larger fuel/fish hold options. With a 49° hull entry, 20° deadrise, .250 transom, and 28" interior side height, it sets a new standard of excellence.