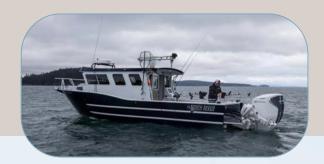

# **Experience Luxury and Innovation**

Experience the redefined boating experience of the Endurance. Enjoy a smoother ride, expanded cabin space, and larger fuel/fish hold options. With a 49° hull entry, 20° deadrise, .250 transom, and 28" interior side height, it sets a new standard of excellence.