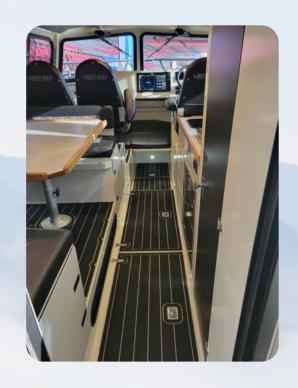

# **Key Features:**

- Lifetime limited hull warranty
- Twin engine offshore bracket with welded Bomar hatch. Setup is for 30" shaft engines
- Dodger roof line profile with windshield visor with gutter drains
- Aluminum self-bailing deck includes fish box & floor grip non-skid surface
- Full pilot house with enlarged v-berth, Alaskan bulkhead, level offset aisle way, heavy-duty sliding door, & cabin windows
- Boarding ladder with welded grab handle
- One color painted side stripe to waterline with clear coat
- Cabin exterior, aft deck, cabin interior, & cuddy trunk - Marble Stone Zolatone
- Three suspension seats with severe duty chassis at helm on boxes
- Electronics box, full over-head electronics box above helm from port to starboard
- Enclosed v-berth storage with locking doors, upholstered headliner & marine carpet. Includes: v-berth sleeper cushions
- Rear cowl storage
- Wash down pump
- Triple bank battery system (Dual HD cranking marine batteries & single house battery with selector switch and ACR)
- Bilge pump with auto-float