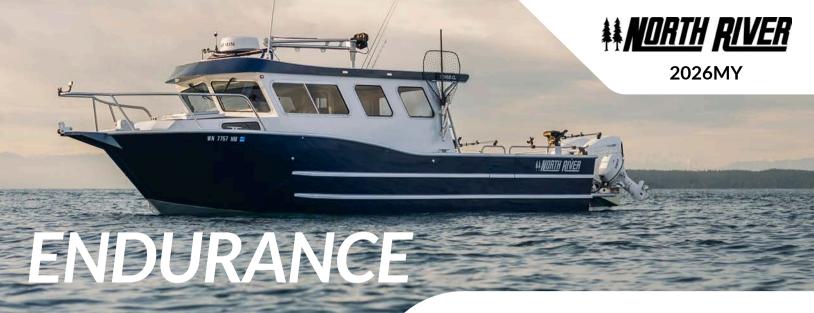

## Life is better in a North River

# **Experience Luxury and Innovation**

Experience the redefined boating experience of the Endurance. Enjoy a smoother ride, expanded cabin space, and larger fuel/fish hold options. With a 49° hull entry, 20° deadrise, .250 transom, and 28" interior side height, it sets a new standard of excellence.