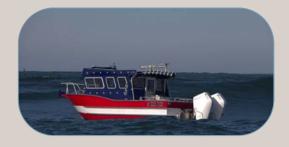

# **Experience Luxury and Innovation**

Experience the redefined boating experience of the Endurance. Enjoy a smoother ride, expanded cabin space, and larger fuel/fish hold options. With a 49° hull entry, 20° deadrise, .250 transom, and 28" interior side height, it sets a new standard of excellence.