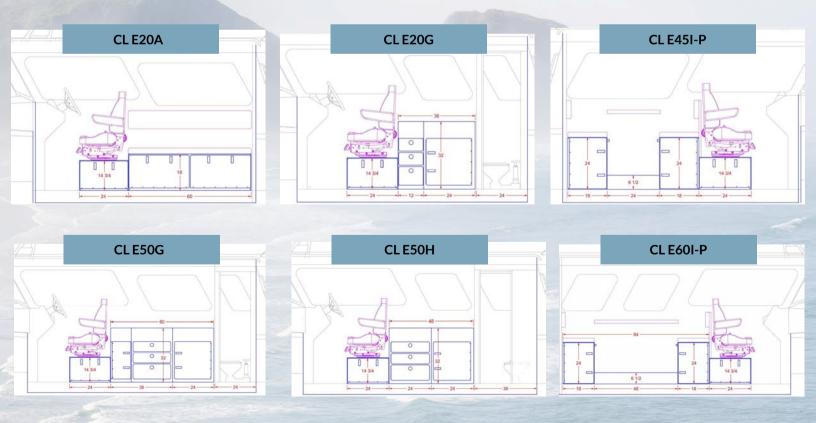

and back rest (Aft of helm)             |  |
| CL E20G - (1) Galley cabinet (36") & (1) Stand up flushing toilet (24") Aisle facing   |  |
| 9' CABIN PORT (Includes offset aisle way upgrade)                                      |  |
| CL E45I-P - (1) Dinette with fixed bench seats and back rests (24" Table & footrest)   |  |
| 11' CABIN (Includes 11' length upgrade)                                                |  |
| CL E50G - (1) Galley cabinet (60") & (1) Stand up flushing toilet (24") Aisle facing   |  |
| CL E50H - (1) Galley cabinet (48") & (1) Stand up flushing toilet (36") Forward facing |  |
| 11' CABIN PORT (Includes 11' length & offset aisle way upgrade)                        |  |
| CL E60I-P - (1) Dinette with fixed bench seats and back rests (48" Table & footrest)   |  |