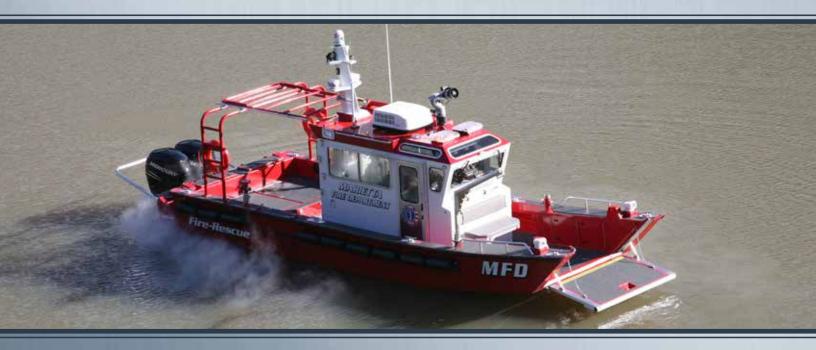

## ····· LANDING CRAFT ······

Designed to convey equipment from ship to shore, the Landing Craft features a large cargo deck and wide, singular door with manual or electric winch. Safety chains and several tie-down points make loading and securing cargo almost effortless. Available in lengths from 21 to 38-feet.

## **LANDING CRAFT**