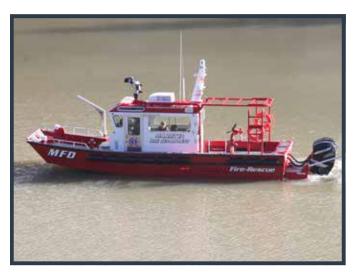

## ····· LANDING CRAFT ······

Designed to convey equipment from ship to shore, the Landing Craft features a large cargo deck and wide, singular door with manual or electric winch. Safety chains and several tie-down points make loading and securing cargo almost effortless. Available in lengths from 21 to 38-feet.