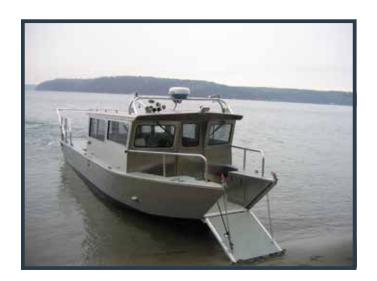

## ····· LANDING CRAFT ······

Designed to convey equipment from ship to shore, the Landing Craft features a large cargo deck and wide, singular door with manual or electric winch. Safety chains and several tie-down points make loading and securing cargo almost effortless. Available in lengths from 21 to 38-feet.

## **LANDING CRAFT**