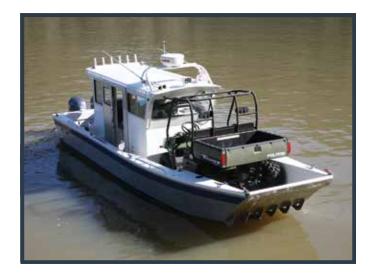

## ····· LANDING CRAFT ······

Designed to convey equipment from ship to shore, the Landing Craft features a large cargo deck and wide, singular door with manual or electric winch. Safety chains and several tie-down points make loading and securing cargo almost effortless. Available in lengths from 21 to 38-feet.

## **LANDING CRAFT**