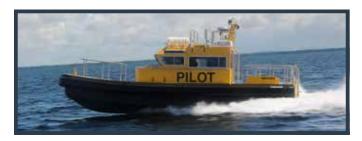

PILOT

Designed for speed and secure transfer of Pilots under the most demanding conditions, the Pilot boat is offered from 33- to 52-feet in length with choice of outboard or twin diesel jet propulsion. Constructed upon our Liberty or RAIV hull platforms the Pilot boat has been time-tested through thousands of hours of commercial use.

## PILOT BOAT