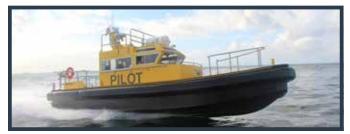

PILOT

Designed for speed and secure transfer of Pilots under the most demanding conditions, the Pilot boat is offered from 33- to 52-feet in length with choice of outboard or twin diesel jet propulsion. Constructed upon our Liberty or RAIV hull platforms the Pilot boat has been time-tested through thousands of hours of commercial use.

## PILOT BOAT