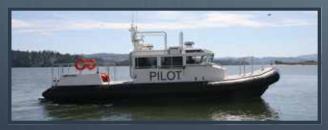

PILOT

Designed for speed and secure transfer of Pilots under the most demanding conditions, the Pilot boat is offered from 33- to 52-feet in length with choice of outboard or twin diesel jet propulsion. Constructed upon our Liberty or RAIV hull platforms the Pilot boat has been time-tested through thousands of hours of commercial use.

## PILOT BOAT