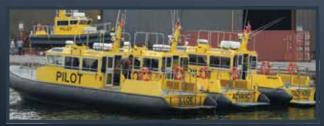

PILOT

Designed for speed and secure transfer of Pilots under the most demanding conditions, the Pilot boat is offered from 33- to 52-feet in length with choice of outboard or twin diesel jet propulsion. Constructed upon our Liberty or RAIV hull platforms the Pilot boat has been time-tested through thousands of hours of commercial use.

## PILOT BOAT