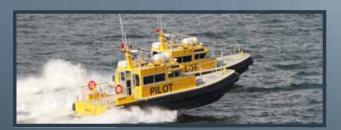

PILOT

Designed for speed and secure transfer of Pilots under the most demanding conditions, the Pilot boat is offered from 33- to 52-feet in length with choice of outboard or twin diesel jet propulsion. Constructed upon our Liberty or RAIV hull platforms the Pilot boat has been time-tested through thousands of hours of commercial use.

## PILOT BOAT