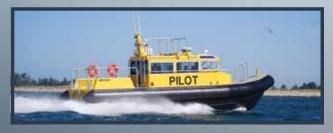

PILOT

Designed for speed and secure transfer of Pilots under the most demanding conditions, the Pilot boat is offered from 33- to 52-feet in length with choice of outboard or twin diesel jet propulsion. Constructed upon our Liberty or RAIV hull platforms the Pilot boat has been time-tested through thousands of hours of commercial use.

## PILOT BOAT