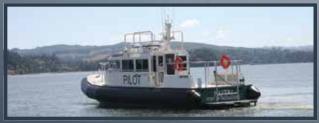

PILOT

Designed for speed and secure transfer of Pilots under the most demanding conditions, the Pilot boat is offered from 33- to 52-feet in length with choice of outboard or twin diesel jet propulsion. Constructed upon our Liberty or RAIV hull platforms the Pilot boat has been time-tested through thousands of hours of commercial use.

## PILOT BOAT