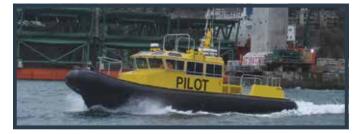

PILOT

Designed for speed and secure transfer of Pilots under the most demanding conditions, the Pilot boat is offered from 33- to 52-feet in length with choice of outboard or twin diesel jet propulsion. Constructed upon our Liberty or RAIV hull platforms the Pilot boat has been time-tested through thousands of hours of commercial use.

## PILOT BOAT