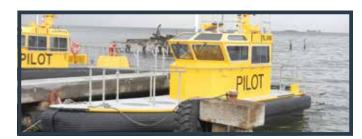

PILOT

Designed for speed and secure transfer of Pilots under the most demanding conditions, the Pilot boat is offered from 33- to 52-feet in length with choice of outboard or twin diesel jet propulsion. Constructed upon our Liberty or RAIV hull platforms the Pilot boat has been time-tested through thousands of hours of commercial use.

## PILOT BOAT