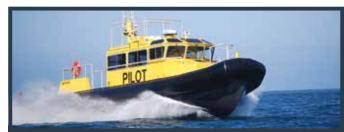

PILOT

Designed for speed and secure transfer of Pilots under the most demanding conditions, the Pilot boat is offered from 33- to 52-feet in length with choice of outboard or twin diesel jet propulsion. Constructed upon our Liberty or RAIV hull platforms the Pilot boat has been time-tested through thousands of hours of commercial use.

## PILOT BOAT