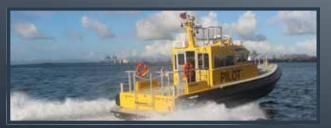

PILOT

Designed for speed and secure transfer of Pilots under the most demanding conditions, the Pilot boat is offered from 33- to 52-feet in length with choice of outboard or twin diesel jet propulsion. Constructed upon our Liberty or RAIV hull platforms the Pilot boat has been time-tested through thousands of hours of commercial use.

## PILOT BOAT