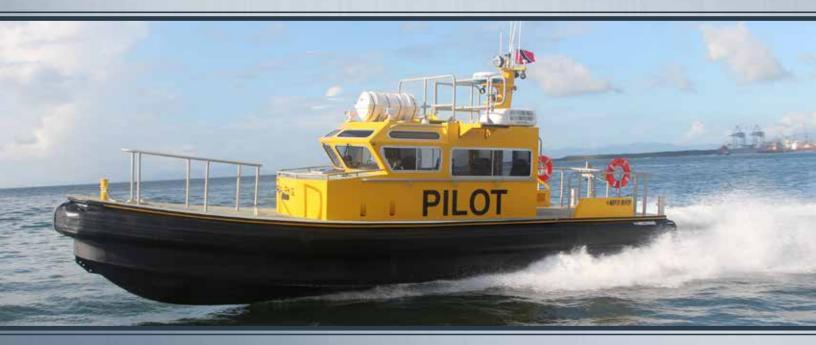

PILOT

Designed for speed and secure transfer of Pilots under the most demanding conditions, the Pilot boat is offered from 33- to 52-feet in length with choice of outboard or twin diesel jet propulsion. Constructed upon our Liberty or RAIV hull platforms the Pilot boat has been time-tested through thousands of hours of commercial use.

## PILOT BOAT