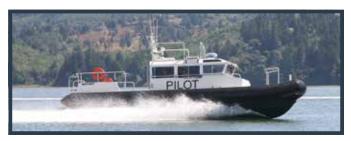

PILOT

Designed for speed and secure transfer of Pilots under the most demanding conditions, the Pilot boat is offered from 33- to 52-feet in length with choice of outboard or twin diesel jet propulsion. Constructed upon our Liberty or RAIV hull platforms the Pilot boat has been time-tested through thousands of hours of commercial use.

## PILOT BOAT